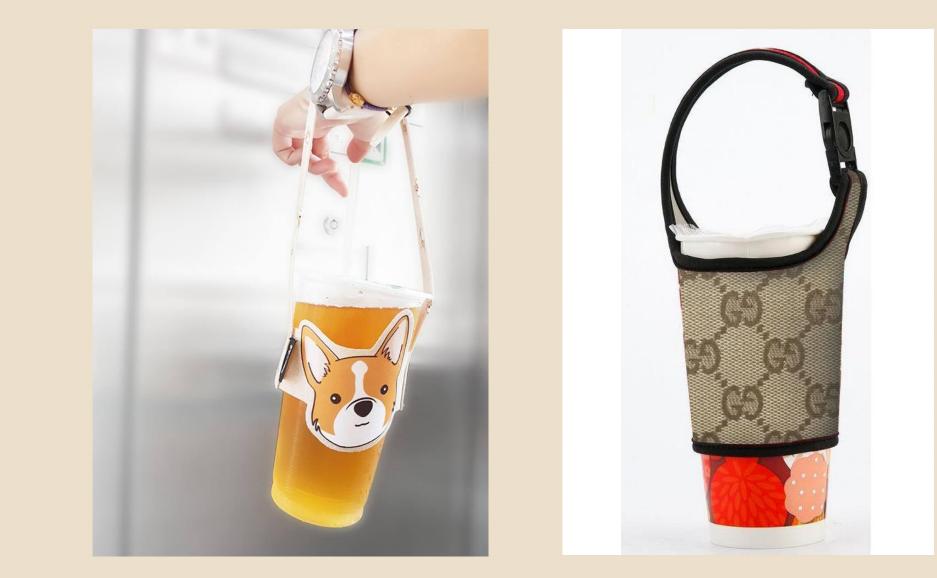

r seem like relate with the city hall of Roermond, Netherland.

### TAIPEI



TAIPEI 101 has been Taiwan's landmark and the brightest addition to Taipei's nights. Seven colors of the rainbow were chosen to light up the building with each color representing a night of the week. Not sure what day it is? Just look at TAIPEI 101!

> 星期 → Red 星期 二 > Orange 星期 三 > Yellow 星期 四 > Green 星期 五 > Blue 星期 六 > Indigo 星期 日 > Violet



### CONCEPT

"Gucci store invite you to discover Jiufen night life enjoy Taipei old town atmosphere with Taiwanese and international forever love animation (spirited away) being consistent with contemporary Gucci's vision."



## **LINE EXTENSION**

#### No face character from spirited away animation





#### Red lantern





## **BRAND EXTENSION**

### TAIWAN CUP HOLDER



**CO BRANDING** 

















### STAND OUT IN ALL AGE. YOU CAN'T STAY STILL SO <u>NEVER STOP CREATING NEW THINGS</u> BE LIKE GUCCI DO.