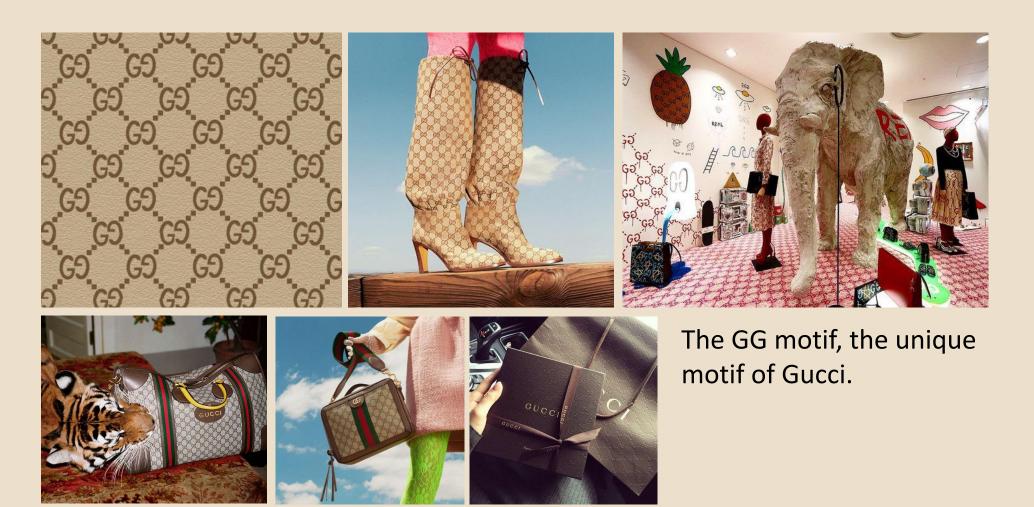

### **GUCCI LOGO**

One of Gucci brand identity is their logo that unique with font of "GUCCI" word and double "G" symbol.

### **GUCCI MOTIF**