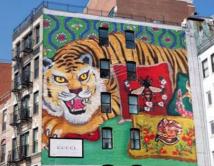

### ANIMALS

Snake Tiger and Bee are the unique animal of Gucci. We will easily realize the products, the store and any ads of Gucci by these animals.