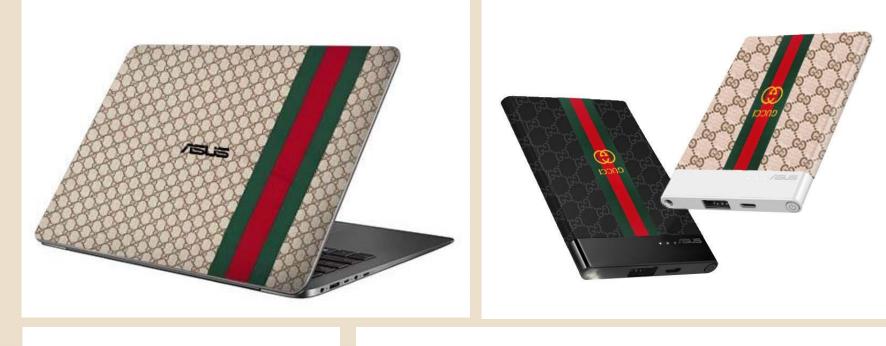

### **RED GREEN STRIPES**

The idea for this striped pattern originates From **the world of horse-riding**. To hold the saddle on a horse's back, a special belt is used under the belly of the animal called a 'web'. This green and red 'web' was the inspiration for Gucci's signature look.