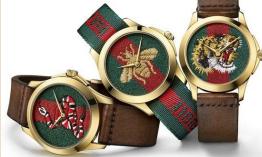

### ANIMALS

Snake Tiger and Bee are the unique animal of Gucci. We will easily realize the products, the store and any ads of Gucci by these animals.