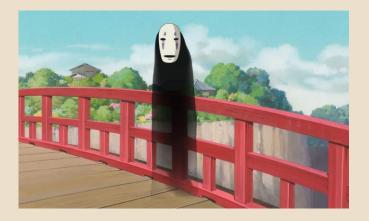

or with the white color and channel details, the small cover over the door seem like relate with the city hall of Roermond, Netherland.

### TAIPEI



TAIPEI 101 has been Taiwan's landmark and the brightest addition to Taipei's nights. Seven colors of the rainbow were chosen to light up the building with each color representing a night of the week. Not sure what day it is? Just look at TAIPEI 101!

> 星期 → Red 星期 二 > Orange 星期 三 > Yellow 星期 四 > Green 星期 五 > Blue 星期 六 > Indigo 星期 日 > Violet



### CONCEPT

"Gucci store invite you to discover Jiufen night life enjoy Taipei old town atmosphere with Taiwanese and international forever love animation (spirited away) being consistent with contemporary Gucci's vision."



## **LINE EXTENSION**

#### No face character from spirited away animation





#### Red lantern





## **BRAND EXTENSION**

### TAIWAN CUP HOLDER



**CO BRANDING** 

















### STAND OUT IN ALL AGE. YOU CAN'T STAY STILL SO <u>NEVER STOP CREATING NEW THINGS</u> BE LIKE GUCCI DO.