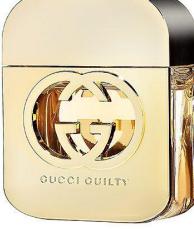

### **GUCCI LOGO**

One of Gucci brand identity is their logo that unique with font of "GUCCI" word and double "G" symbol.