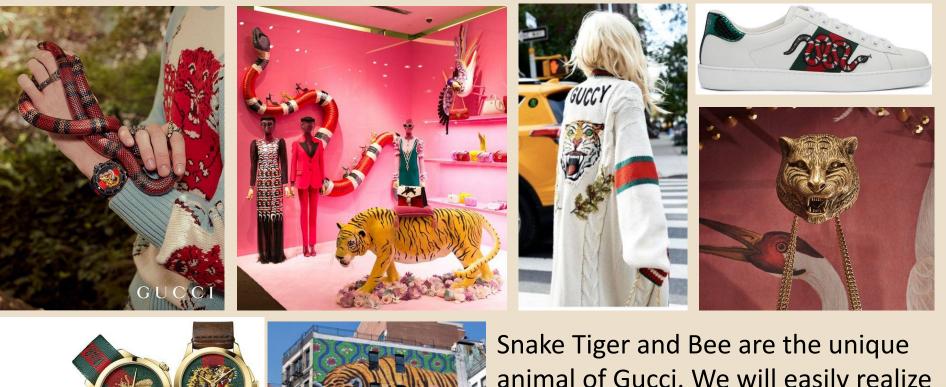

### ANIMALS

Snake Tiger and Bee are the unique animal of Gucci. We will easily realize the products, the store and any ads of Gucci by these animals.