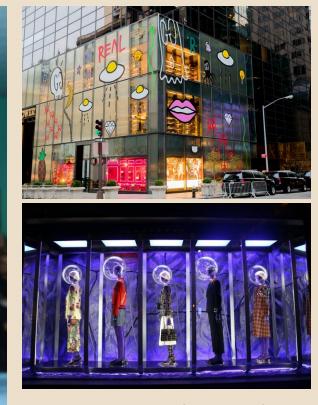

### **EYE CATCHING & STRIKING**

Gucci is eye catching and stand out from others people with their style outfit, fashion show, store building and window display.

### ARTISTIC

The Gucci products cooperated with the artist, the Gucci art wall and the Gucci Instagram posted the art paint.