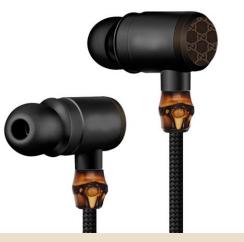

### **GUCCI BAMBOO**

MEANO MONTECATIN

NEW YORK - FALM BEACH

#### **GUCCI BAMBOO BAG 1947**

The world war II over were rationing resources. where artisans at Gucci were being pressured to find materials that weren't subject to restriction to use in their designs. Bamboo cane could still be imported from Japan, and Gucci craftsman developed a patented method to heat and bend the bamboo in such a way that it would retain its shape to a handbag.

bamboo become signature of many Gucci product.