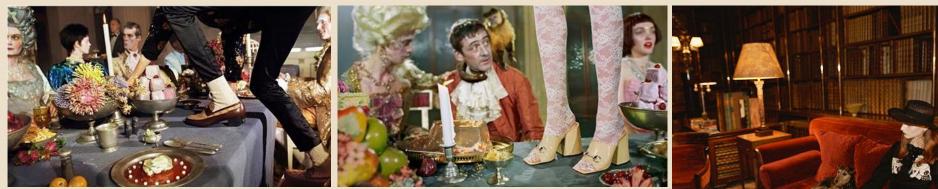

### FAIRY TALE

The product seem like the costume of the fairy tale and the photoshoot also convince us to realize in that way.

### **MYSTERIOUS**

The photos communicate female on the cloth of Gucci that **look mysterious** and also the window display with the red color and a bit dark. It seem like we can't realize clearly.