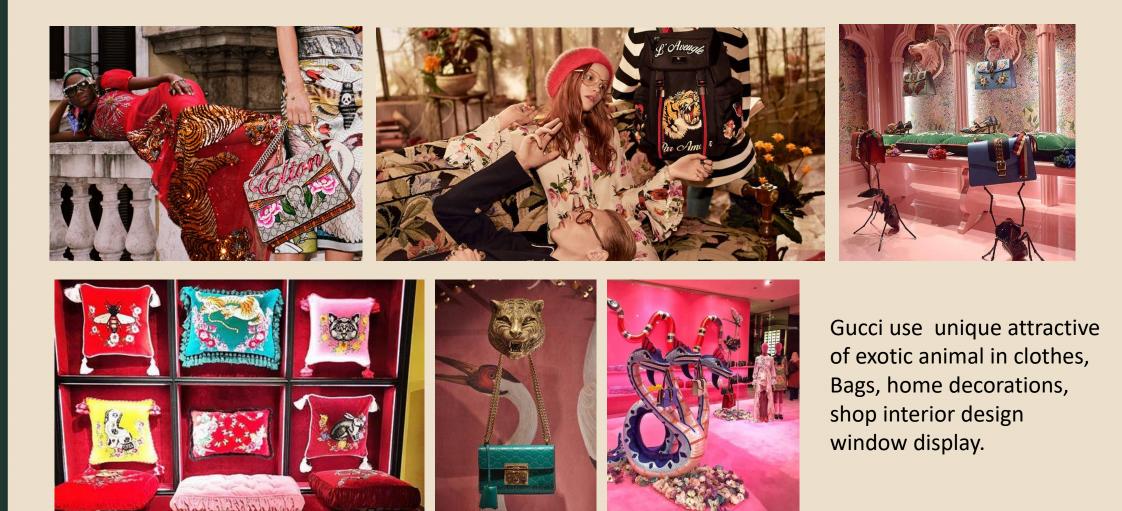

### **EXOTIC BEAUTY**

### ANIMALS

Snake Tiger and Bee are the unique animal of Gucci. We will easily realize the products, the store and any ads of Gucci by these animals.