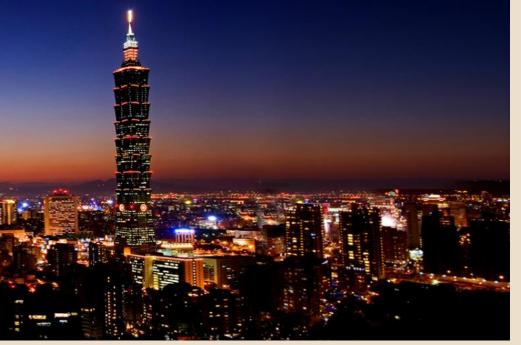

### TAIPEI

TAIPEI 101 has been Taiwan's landmark and the brightest addition to Taipei's nights. Seven colors of the rainbow were chosen to light up the building with each color representing a night of the week. Not sure what day it is? Just look at TAIPEI 101!

> 星期 → Red 星期 二 > Orange 星期 三 > Yellow 星期 四 > Green 星期 五 > Blue 星期 六 > Indigo 星期 日 > Violet