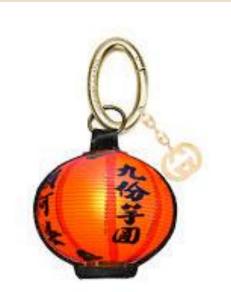

and channel details, the small cover over the door seem like relate with the city hall of Roermond, Netherland.

### TAIPEI



TAIPEI 101 has been Taiwan's landmark and the brightest addition to Taipei's nights. Seven colors of the rainbow were chosen to light up the building with each color representing a night of the week. Not sure what day it is? Just look at TAIPEI 101!

> 星期 → Red 星期 二 > Orange 星期 三 > Yellow 星期 四 > Green 星期 五 > Blue 星期 六 > Indigo 星期 日 > Violet



### CONCEPT

"Gucci store invite you to discover Jiufen night life enjoy Taipei old town atmosphere with Taiwanese and international forever love animation (spirited away) being consistent with contemporary Gucci's vision."



## **LINE EXTENSION**

#### No face character from spirited away animation





#### Red lantern





## **BRAND EXTENSION**

### TAIWAN CUP HOLDER



**CO BRANDING** 

















### STAND OUT IN ALL AGE. YOU CAN'T STAY STILL SO <u>NEVER STOP CREATING NEW THINGS</u> BE LIKE GUCCI DO.