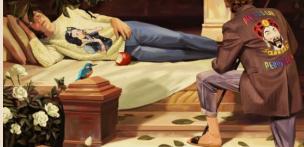

### FAIRY TALE

The product seem like the costume of the fairy tale and the photoshoot also convince us to realize in that way.

### **MYSTERIOUS**

The photos communicate female on the cloth of Gucci that **look mysterious** and also the window display with the red color and a bit dark. It seem like we can't realize clearly.