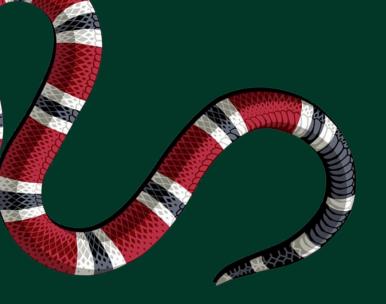

### ANIMALS

Snake Tiger and Bee are the unique animal of Gucci. We will easily realize the products, the store and any ads of Gucci by these animals.