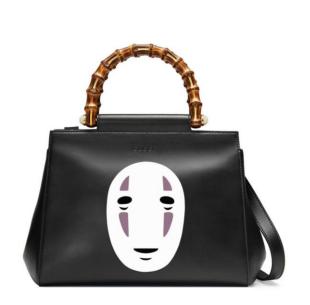

with the white color and channel details, the small cover over the door seem like relate with the city hall of Roermond, Netherland.

### TAIPEI



TAIPEI 101 has been Taiwan's landmark and the brightest addition to Taipei's nights. Seven colors of the rainbow were chosen to light up the building with each color representing a night of the week. Not sure what day it is? Just look at TAIPEI 101!

> 星期 → Red 星期 二 > Orange 星期 三 > Yellow 星期 四 > Green 星期 五 > Blue 星期 六 > Indigo 星期 日 > Violet



### CONCEPT

"Gucci store invite you to discover Jiufen night life enjoy Taipei old town atmosphere with Taiwanese and international forever love animation (spirited away) being consistent with contemporary Gucci's vision."



## **LINE EXTENSION**

#### No face character from spirited away animation





#### Red lantern





## **BRAND EXTENSION**

### TAIWAN CUP HOLDER



**CO BRANDING** 

















### STAND OUT IN ALL AGE. YOU CAN'T STAY STILL SO <u>NEVER STOP CREATING NEW THINGS</u> BE LIKE GUCCI DO.