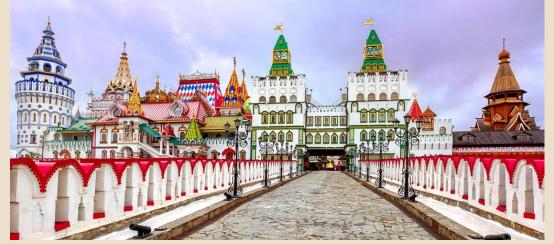

### PETROWSKA MOSCOW

There are many huge panoramic show-windows and post and rope in front of store. It seem like Izmailovsky Kremlin in Moscow.