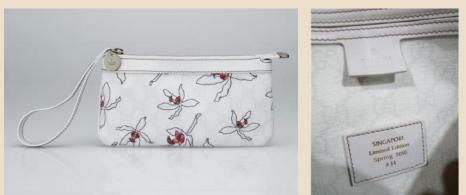

### SINGAPORE

The collection was inspired by the hybrid orchid named "Paravanda Frida", which has beautiful white petals – an orchid honour presented by the Singapore Tourism Board, in association with the Singapore Botanic Gardens. The orchid is featured on the limited and special editions of Gucci's Boston Bag in this collection.