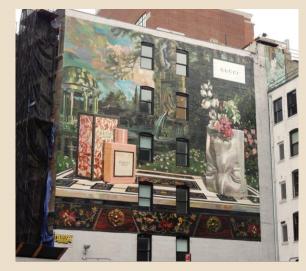

### MIAMI DESIGN DISTRICT

In true MDD style, the marble and pale green facade of the store is truly a work of art. The lush greenery is a direct reference to Miami's aesthetic and the customized mural featuring a Gucci illustration by Spanish artist Coco Capitan adjacent to the storefront has been conceived exclusively for this location as an embrace to the local culture and vibe at MDD.