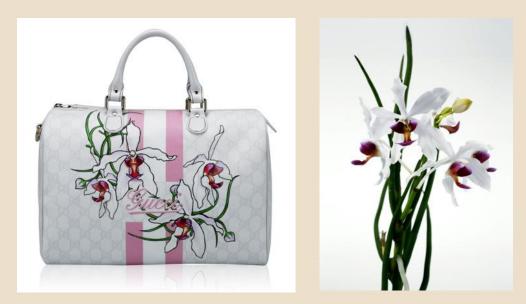

### SINGAPORE

The collection was inspired by the hybrid orchid named "Paravanda Frida", which has beautiful white petals – an orchid honour presented by the Singapore Tourism Board, in association with the Singapore Botanic Gardens. The orchid is featured on the limited and special editions of Gucci's Boston Bag in this collection.