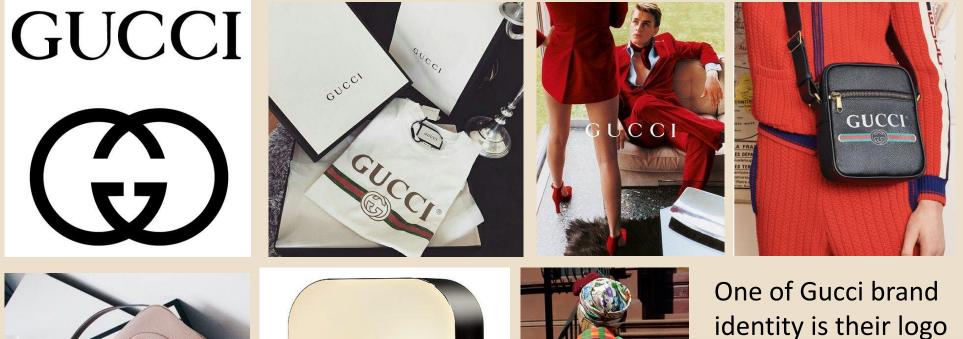

### **GUCCI LOGO**

One of Gucci brand identity is their logo that unique with font of "GUCCI" word and double "G" symbol.

### **EYE CATCHING & STRIKING**

Gucci is eye catching and stand out from others people with their style outfit, fashion show, store building and window display.

### **BRAVE&CONFIDENCE**

The photoshoot communicated that the women to be brave, more confidence and powerful. Dare to do anything you want.