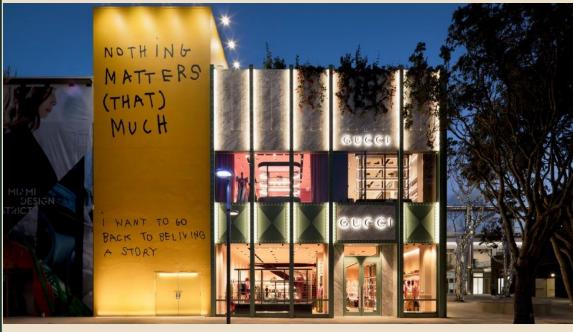

### MIAMI DESIGN DISTRICT

In true MDD style, the marble and pale green facade of the store is truly a work of art. The lush greenery is a direct reference to Miami's aesthetic and the customized mural featuring a Gucci illustration by Spanish artist Coco Capitan adjacent to the storefront has been conceived exclusively for this location as an embrace to the local culture and vibe at MDD.