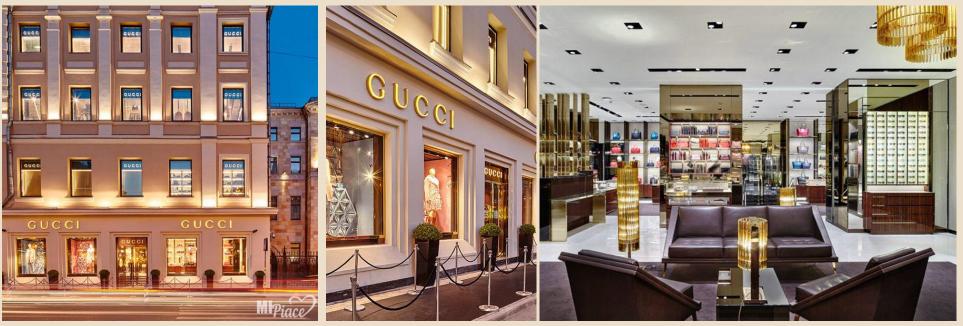

### **GUCCI LOGO**

One of Gucci brand identity is their logo that unique with font of "GUCCI" word and double "G" symbol.