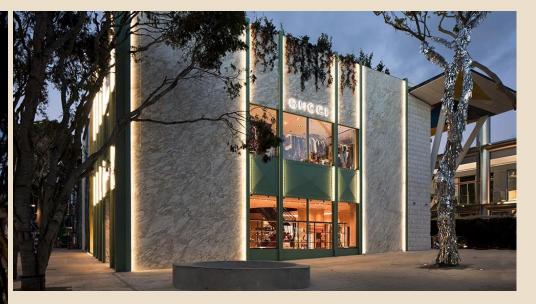

### MIAMI DESIGN DISTRICT

In true MDD style, the marble and pale green facade of the store is truly a work of art. The lush greenery is a direct reference to Miami's aesthetic and the customized mural featuring a Gucci illustration by Spanish artist Coco Capitan adjacent to the storefront has been conceived exclusively for this location as an embrace to the local culture and vibe at MDD.