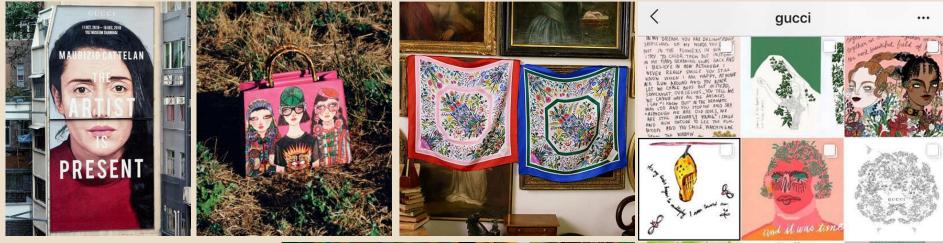

### ARTISTIC

The Gucci products cooperated with the artist, the Gucci art wall and the Gucci Instagram posted the art paint.

### **GUCCI LOGO**

One of Gucci brand identity is their logo that unique with font of "GUCCI" word and double "G" symbol.